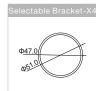

|
| Customization: /FG (RPM) signal wire |               |                        |                           |                       |                      |                    |                            |                    |

- The data in the table is the measured performance when pure water is delivered
- The maximum flow rate is the flow rate when water head is 0 meter, and the highest lift is the lift when water flow is 0 L/min.
- Noise≤40dB(A)
- · Working mode: Continuous

- IP level: IP67
- · Coil Insulation class: Class H
- Ambient temperature: -45°C ~85°C
- Liquid temperature: -45°C ~125°C
- · Do Not Run Pumps Dry.
- · Pumps must be in a continuous flooded suction environment.

#### Curve



## Dimension (mm)

Note: pump B lead wire pls refer to A type pump







6.6