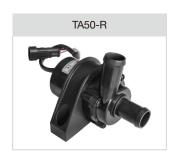

# TA50 Micro BLDC Pump

# Specification

| Model                                | Product Code  | Rated<br>Voltage (VDC) | Max Water<br>Flow (L/min) | Max Water<br>Head (M) | Rated<br>Current (A) | Rated<br>Power (W) | At Max Efficiency Point    |                    |
|--------------------------------------|---------------|------------------------|---------------------------|-----------------------|----------------------|--------------------|----------------------------|--------------------|
|                                      |               |                        |                           |                       |                      |                    | Rated Spec.<br>(L/min @ M) | Rated<br>Power (W) |
| TA50                                 | TA50-R12-2302 | 12                     | 23                        | 2.5                   | 1.25                 | 15                 | 12.71 @ 1.64               | 11.2               |
|                                      | TA50-R24-2303 | 24                     | 23                        | 3                     | 0.75                 | 18                 | 12.71 @ 1.95               | 13.7               |
|                                      | TA50-B12-2302 | 12                     | 23                        | 2.5                   | 1.25                 | 15                 | 12.71 @ 1.64               | 11.2               |
|                                      | TA50-B24-2303 | 24                     | 23                        | 3                     | 0.75                 | 18                 | 12.71 @ 1.95               | 13.7               |
| Customization: /FG (RPM) signal wire |               |                        |                           |                       |                      |                    |                            |                    |