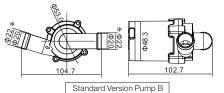

7               |
| Customization: /FG (RPM) signal wire |               |                        |                           |                       |                      |                    |                            |                    |

- The data in the table is the measured performance when pure water is delivered
- The maximum flow rate is the flow rate when water head is 0 meter, and the highest lift is the lift when water flow is 0 L/min.
- Noise≤40dB(A)
- · Working mode: Continuous

- IP level: IP67
- · Coil Insulation class: Class H
- Ambient temperature: -45°C ~85°C
- Liquid temperature: -45°C ~125°C
- · Do Not Run Pumps Dry.
- · Pumps must be in a continuous flooded suction environment.

#### Curve



## Dimension (mm)

Note: pump B lead wire pls refer to A type pump







6.6