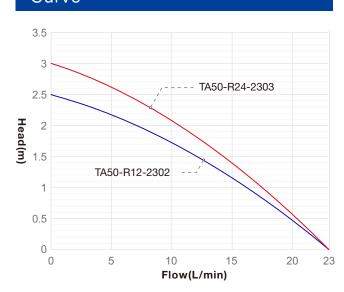

#### Curve

# Specification

| Model                                | Product Code  | Rated<br>Voltage (VDC) | Max Water<br>Flow (L/min) | Max Water<br>Head (M) | Rated<br>Current (A) | Rated<br>Power (W) | At Max Efficiency Point    |                    |
|--------------------------------------|---------------|------------------------|---------------------------|-----------------------|----------------------|--------------------|----------------------------|--------------------|
|                                      |               |                        |                           |                       |                      |                    | Rated Spec.<br>(L/min @ M) | Rated<br>Power (W) |
| TA50                                 | TA50-R12-2302 | 12                     | 23                        | 2.5                   | 1.25                 | 15                 | 12.71 @ 1.64               | 11.2               |
|                                      | TA50-R24-2303 | 24                     | 23                        | 3                     | 0.75                 | 18                 | 12.71 @ 1.95               | 13.7               |
|                                      | TA50-B12-2302 | 12                     | 23                        | 2.5                   | 1.25                 | 15                 | 12.71 @ 1.64               | 11.2               |
|                                      | TA50-B24-2303 | 24                     | 23                        | 3                     | 0.75                 | 18                 | 12.71 @ 1.95               | 13.7               |
| Customization: /FG (RPM) signal wire |               |                        |                           |                       |                      |                    |                            |                    |