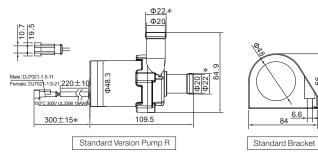

3.7               |
| Customization: /FG (RPM) signal wire |               |                        |                           |                       |                      |                    |                            |                    |

- The data in the table is the measured performance when pure water is delivered
- The maximum flow rate is the flow rate when water head is 0 meter, and the highest lift is the lift when water flow is 0 L/min.
- Noise≤40dB(A)
- · Working mode: Continuous

- IP level: IP67
- · Coil Insulation class: Class H
- Ambient temperature: -45°C ~85°C
- Liquid temperature: -45°C ~125°C
- · Do Not Run Pumps Dry.
- · Pumps must be in a continuous flooded suction environment.

#### Curve



## Dimension (mm)

Note: pump B lead wire pls refer to A type pump







6.6