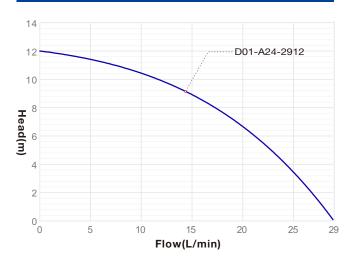

| Model                                                                | Product Code    | Rated<br>Voltage (VDC) | Max Water<br>Flow (L/min) | Max Water<br>Head (M) | Rated<br>Current (A) | Rated<br>Power (W) | at Max Efficiency Point    |                    |
|----------------------------------------------------------------------|-----------------|------------------------|---------------------------|-----------------------|----------------------|--------------------|----------------------------|--------------------|
|                                                                      |                 |                        |                           |                       |                      |                    | Rated Spec.<br>(L/min @ M) | Rated<br>Power (W) |
| TL-D01                                                               | TL-D01-A24-2912 | 24                     | 29                        | 12                    | 2.4                  | 58                 | 17.7 @ 7.81                | 57.6               |
| Customization: 1. /PWM or /5V speed control 2. /FG (RPM) signal wire |                 |                        |                           |                       |                      |                    |                            |                    |

• The data in the table is the measured performance when pure water is delivered at normal temperature.

 The maximum flow rate is the flow rate when water head is 0 meter, and the highest lift is the lift when water flow is 0 L/min.

## Curve